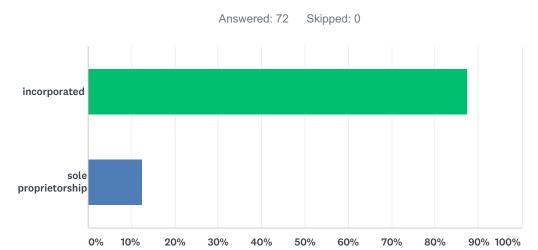

# Q3 My company is:

| ANSWER CHOICES      | RESPONSES |    |
|---------------------|-----------|----|
| incorporated        | 87.50%    | 63 |
| sole proprietorship | 12.50%    | 9  |
| TOTAL               |           | 72 |