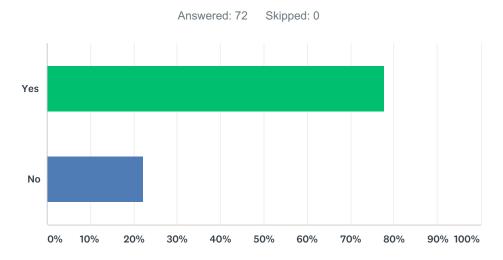

# Q2 Have you formulated an opinion on these issues?

| ANSWER CHOICES | RESPONSES |    |
|----------------|-----------|----|
| Yes            | 77.78%    | 56 |
| No             | 22.22%    | 16 |
| TOTAL          |           | 72 |