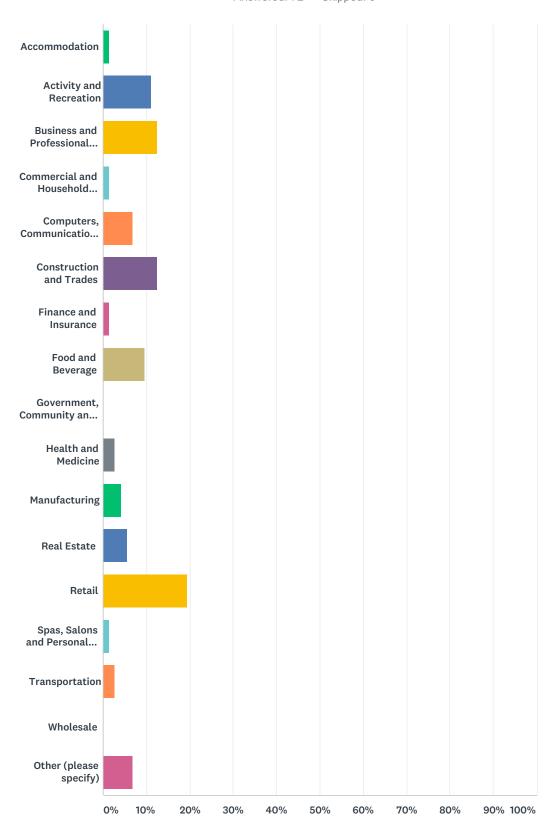

### Q4 Business sector

ANSWER CHOICES RESPONSES

### Member Poll: Proposed Tax Changes

| Accommodation                             | 1.39%  | 1  |
|-------------------------------------------|--------|----|
| Activity and Recreation                   | 11.11% | 8  |
| Business and Professional Services        | 12.50% | 9  |
| Commercial and Household Services         | 1.39%  | 1  |
| Computers, Communications and Electronics | 6.94%  | 5  |
| Construction and Trades                   | 12.50% | 9  |
| Finance and Insurance                     | 1.39%  | 1  |
| Food and Beverage                         | 9.72%  | 7  |
| Government, Community and Non-Profits     | 0.00%  | 0  |
| Health and Medicine                       | 2.78%  | 2  |
| Manufacturing                             | 4.17%  | 3  |
| Real Estate                               | 5.56%  | 4  |
| Retail                                    | 19.44% | 14 |
| Spas, Salons and Personal Services        | 1.39%  | 1  |
| Transportation                            | 2.78%  | 2  |
| Wholesale                                 | 0.00%  | 0  |
| Other (please specify)                    | 6.94%  | 5  |
| TOTAL                                     |        | 72 |