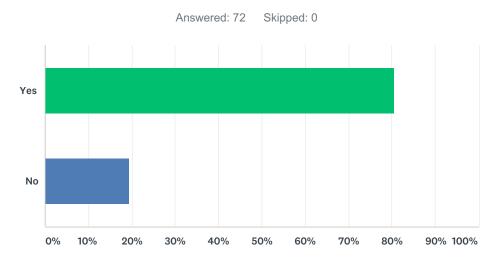

# Q1 Are you aware of the issues?

| ANSWER CHOICES | RESPONSES |    |
|----------------|-----------|----|
| Yes            | 80.56%    | 58 |
| No             | 19.44%    | 14 |
| TOTAL          |           | 72 |